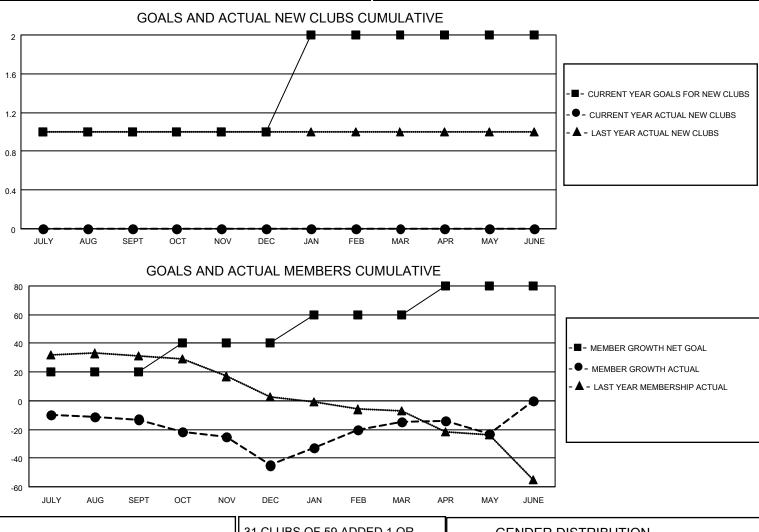

## LOCATION PENNSYLVANIA

District 14 G

Results as of: 5/31/2023

| Clubs                 |               |           |               | Members               |                          |                         |                                                    |
|-----------------------|---------------|-----------|---------------|-----------------------|--------------------------|-------------------------|----------------------------------------------------|
| RESULTS FOR 2022-2023 |               |           |               | RESULTS FOR 2022-2023 |                          |                         |                                                    |
| QUARTER               | NEW CLUB GOAL | NEW CLUBS | DROPPED CLUBS | QUARTER               | EMBER GROWTH NET<br>GOAL | MEMBER GROWTH<br>ACTUAL | DROPPED<br>MEMBERS ACTUAL<br>(including transfers) |
| JULY/AUG/SEPT         | 1             | 0         | 1             | JULY/AUG/SEPT         | - 20                     | 25                      | 35                                                 |
| OCT/NOV/DEC           | 0             | 0         | 0             | OCT/NOV/DEC           | 20                       | 11                      | 42                                                 |
| JAN/FEB/MAR           | 1             | 0         | 0             | JAN/FEB/MAR           | 20                       | 56                      | 25                                                 |
| APR/MAY/JUNE          | 0             | 0         | 0             | APR/MAY/JUNE          | 20                       | 22                      | 29                                                 |